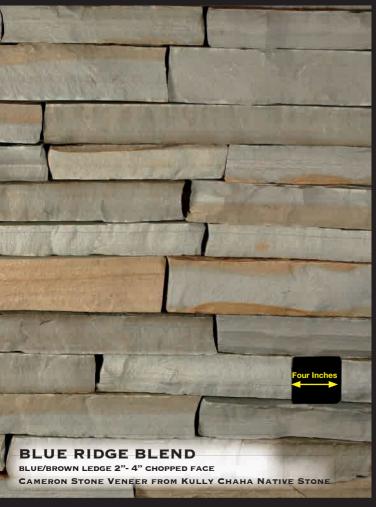

## **KULLY CHAHA NATIVE STONE**

The elegant beauty of natural stone adds a real dimension to any application. If you seek to establish a unique ambiance then natural stone veneers produced by Kully Chaha Native Stone should be your choice. Kully Chaha is the exclusive supplier of "Cameron Stone". Our multi-blend colors of rich browns, tans, buffs, black and reddish tones add warmth and vibrancy to any project, inside or out. All Kully Chaha thin veneers are cut from natural stone produced from our quarries in eastern Oklahoma and provide a light weight, ease of installation and cost saving alternative to traditional stone veneers, while meeting industry standards for thickness and weight.