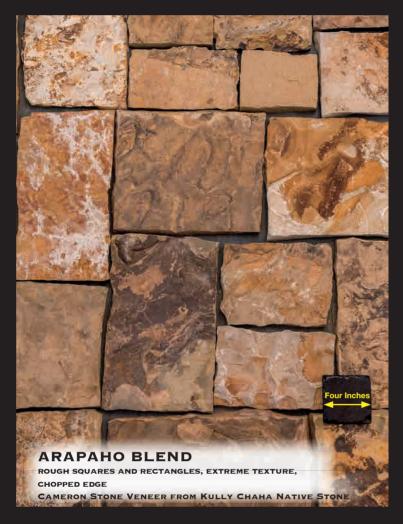

## **KULLY CHAHA NATIVE STONE**

The elegant beauty of natural stone adds a real dimension to any application. If you seek to establish a unique ambiance then natural stone veneers produced by Kully Chaha Native Stone should be your choice. Kully Chaha is the exclusive supplier of "Cameron Stone". Our multi-blend colors of rich browns, tans, buffs, black and reddish tones add warmth and vibrancy to any project, inside or out. All Kully Chaha thin veneers are cut from natural stone produced from our quarries in eastern Oklahoma and provide a light weight, ease of installation and cost saving alternative to traditional stone veneers, while meeting industry standards for thickness and weight.