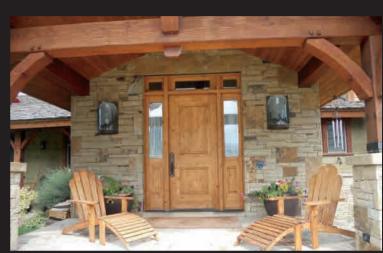

## **KULLY CHAHA NATIVE STONE**

The elegant beauty of natural stone adds a real dimension to any application. If you seek to establish a unique ambiance then natural stone veneers produced by Kully Chaha Native Stone should be your choice. Kully Chaha is the exclusive supplier of "Cameron Stone". Our multi-blend colors of rich browns, tans, buffs, black and reddish tones add warmth and vibrancy to any project, inside or out. All Kully Chaha thin veneers are cut from natural stone produced from our quarries in eastern Oklahoma and provide a light weight, ease of installation and cost saving alternative to traditional stone veneers, while meeting industry standards for thickness and weight.

And, very importantly, we have the distinct advantage of being the only thin veneer stone supplier with full service capability. We can provide matching patio, wall cap, pool coping, pavers, mantels, ledge stone, hearth stone, lintels, boulders and more.