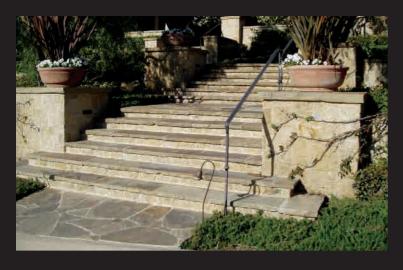

## **KULLY CHAHA NATIVE STONE**

The elegant beauty of natural stone adds a real dimension to any application. If you seek to establish a unique ambiance then natural stone veneers produced by Kully Chaha Native Stone should be your choice. Kully Chaha is the exclusive supplier of "Cameron Stone". Our multi-blend colors of rich browns, tans, buffs, black and reddish tones add warmth and vibrancy to any project, inside or out. All Kully Chaha thin veneers are cut from natural stone produced from our quarries in eastern Oklahoma and provide a light weight, ease of installation and cost saving alternative to traditional stone veneers, while meeting industry standards for thickness and weight.

And, very importantly, we have the distinct advantage of being the only thin veneer stone supplier with full service capability. We can provide matching patio, wall cap, pool coping, pavers, mantels, ledge stone, hearth stone, lintels, boulders and more.