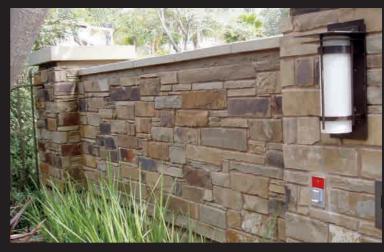

## **KULLY CHAHA NATIVE STONE**

The elegant beauty of natural stone adds a real dimension to any application. If you seek to establish a unique ambiance then natural stone veneers produced by Kully Chaha Native Stone should be your choice. Kully Chaha is the exclusive supplier of "Cameron Stone". Our multi-blend colors of rich browns, tans, buffs, black and reddish tones add warmth and vibrancy to any project, inside or out. All Kully Chaha thin veneers are cut from natural stone produced from our quarries in eastern Oklahoma and provide a light weight, ease of installation and cost saving alternative to traditional stone veneers, while meeting industry standards for thickness and weight.

And, very importantly, we have the distinct advantage of being the only thin veneer stone supplier with full service capability. We can provide matching patio, wall cap, pool coping, pavers, mantels, ledge stone, hearth stone, lintels, boulders and more.