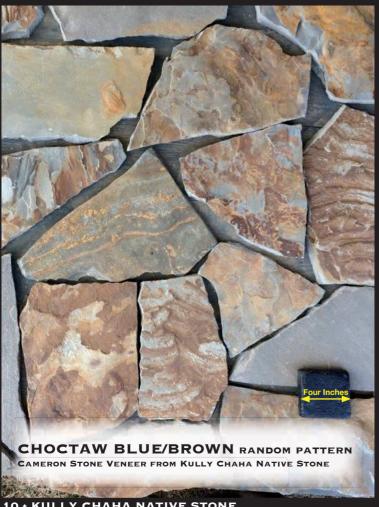

e exclusive supplier of "Cameron Stone". Our multi-blend colors of rich browns, tans, buffs, black and reddish tones add warmth and vibrancy to any project, inside or out. All Kully Chaha thin veneers are cut from natural stone produced from our quarries in eastern Oklahoma and provide a light weight, ease of installation and cost saving alternative to traditional stone veneers, while meeting industry standards for thickness and weight.

And, very importantly, we have the distinct advantage of being the only thin veneer stone supplier with full service capability. We can provide matching patio, wall cap, pool coping, pavers, mantels, ledge stone, hearth stone, lintels, boulders and more.























































8 + KULLY CHAHA NATIVE STONE























10 - KULLY CHAHA NATIVE STONE













## KULLY CHAHA NATIVE STONE

13253 DUBOISE RD. P.O. BOX 220 + CAMERON, OKLAHOMA 74932 OFFICE: 918.654.3005 + FAX: 918.654.3003 WWW.KULLYCHAHASTONE.COM