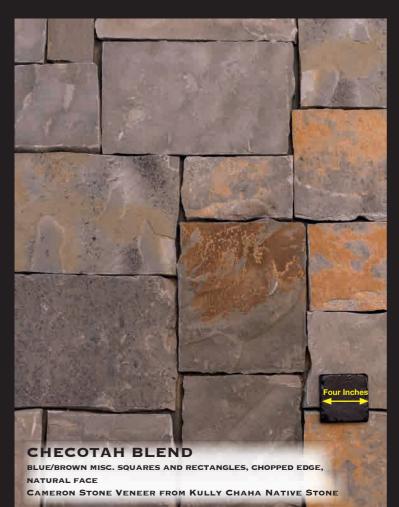

## **KULLY CHAHA NATIVE STONE**

The elegant beauty of natural stone adds a real dimension to any application. If you seek to establish a unique ambiance then natural stone veneers produced by Kully Chaha Native Stone should be your choice. Kully Chaha is the exclusive supplier of "Cameron Stone". Our multi-blend colors of rich browns, tans, buffs, black and reddish tones add warmth and vibrancy to any project, inside or out. All Kully Chaha thin veneers are cut from natural stone produced from our quarries in eastern Oklahoma and provide a light weight, ease of installation and cost saving alternative to traditional stone veneers, while meeting industry standards for thickness and weight.