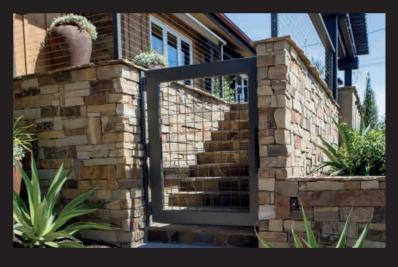

## **KULLY CHAHA NATIVE STONE**

The elegant beauty of natural stone adds a real dimension to any application. If you seek to establish a unique ambiance then natural stone veneers produced by Kully Chaha Native Stone should be your choice. Kully Chaha is the exclusive supplier of "Cameron Stone". Our multi-blend colors of rich browns, tans, buffs, black and reddish tones add warmth and vibrancy to any project, inside or out. All Kully Chaha thin veneers are cut from natural stone produced from our quarries in eastern Oklahoma and provide a light weight, ease of installation and cost saving alternative to traditional stone veneers, while meeting industry standards for thickness and weight.

And, very importantly, we have the distinct advantage of being the only thin veneer stone supplier with full service capability. We can provide matching patio, wall cap, pool coping, pavers, mantels, ledge stone, hearth stone, lintels, boulders and more.