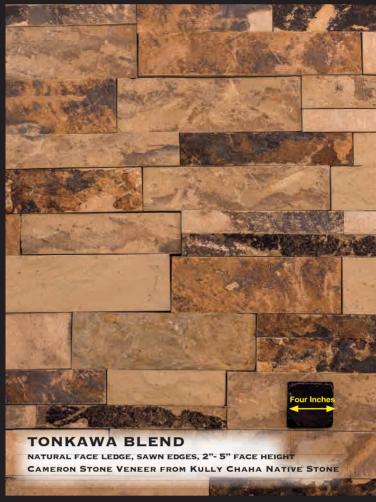

## **KULLY CHAHA NATIVE STONE**

The elegant beauty of natural stone adds a real dimension to any application. If you seek to establish a unique ambiance then natural stone veneers produced by Kully Chaha Native Stone should be your choice. Kully Chaha is the exclusive supplier of "Cameron Stone". Our multi-blend colors of rich browns, tans, buffs, black and reddish tones add warmth and vibrancy to any project, inside or out. All Kully Chaha thin veneers are cut from natural stone produced from our quarries in eastern Oklahoma and provide a light weight, ease of installation and cost saving alternative to traditional stone veneers, while meeting industry standards for thickness and weight.