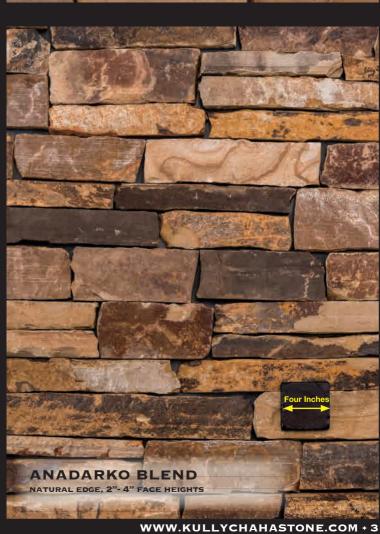

## **KULLY CHAHA NATIVE STONE**

The elegant beauty of natural stone adds a real dimension to any application. If you seek to establish a unique ambiance then natural stone veneers produced by Kully Chaha Native Stone should be your choice. Kully Chaha is the exclusive supplier of "Cameron Stone". Our multi-blend colors of rich browns, tans, buffs, black and reddish tones add warmth and vibrancy to any project, inside or out. All Kully Chaha thin veneers are cut from natural stone produced from our quarries in eastern Oklahoma and provide a light weight, ease of installation and cost saving alternative to traditional stone veneers, while meeting industry standards for thickness and weight.