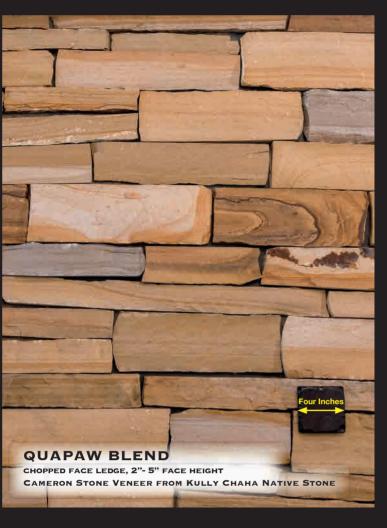

## **KULLY CHAHA NATIVE STONE**

The elegant beauty of natural stone adds a real dimension to any application. If you seek to establish a unique ambiance then natural stone veneers produced by Kully Chaha Native Stone should be your choice. Kully Chaha is the exclusive supplier of "Cameron Stone". Our multi-blend colors of rich browns, tans, buffs, black and reddish tones add warmth and vibrancy to any project, inside or out. All Kully Chaha thin veneers are cut from natural stone produced from our quarries in eastern Oklahoma and provide a light weight, ease of installation and cost saving alternative to traditional stone veneers, while meeting industry standards for thickness and weight.