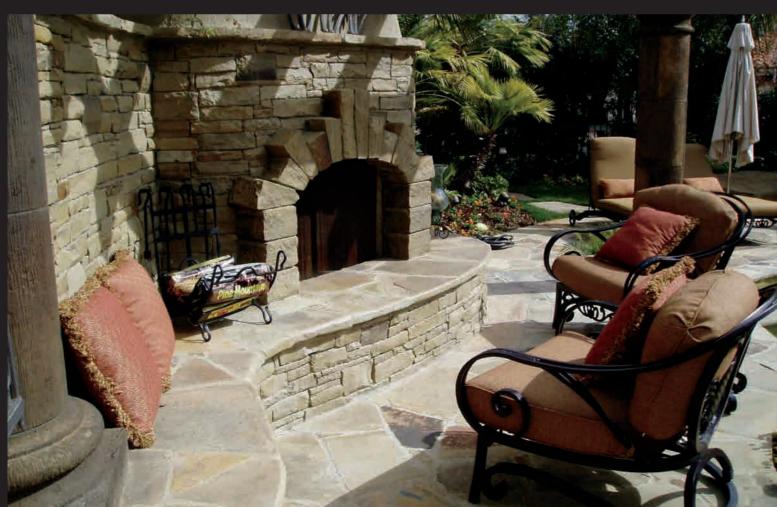

## **KULLY CHAHA NATIVE STONE**

The elegant beauty of natural stone adds a real dimension to any application. If you seek to establish a unique ambiance then natural stone veneers produced by Kully Chaha Native Stone should be your choice. Kully Chaha is the exclusive supplier of "Cameron Stone". Our multi-blend colors of rich browns, tans, buffs, black and reddish tones add warmth and vibrancy to any project, inside or out. All Kully Chaha thin veneers are cut from natural stone produced from our quarries in eastern Oklahoma and provide a light weight, ease of installation and cost saving alternative to traditional stone veneers, while meeting industry standards for thickness and weight.

And, very importantly, we have the distinct advantage of being the only thin veneer stone supplier with full service capability. We can provide matching patio, wall cap, pool coping, pavers, mantels, ledge stone, hearth stone, lintels, boulders and more.