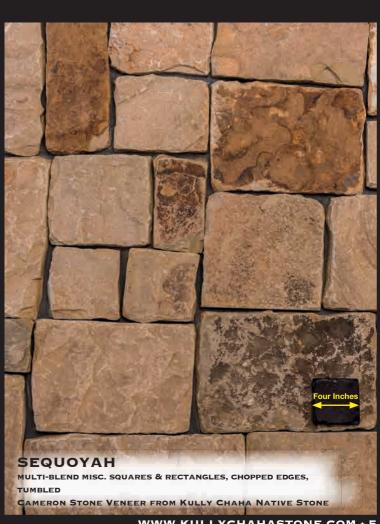

## **KULLY CHAHA NATIVE STONE**

The elegant beauty of natural stone adds a real dimension to any application. If you seek to establish a unique ambiance then natural stone veneers produced by Kully Chaha Native Stone should be your choice. Kully Chaha is the exclusive supplier of "Cameron Stone". Our multi-blend colors of rich browns, tans, buffs, black and reddish tones add warmth and vibrancy to any project, inside or out. All Kully Chaha thin veneers are cut from natural stone produced from our quarries in eastern Oklahoma and provide a light weight, ease of installation and cost saving alternative to traditional stone veneers, while meeting industry standards for thickness and weight.