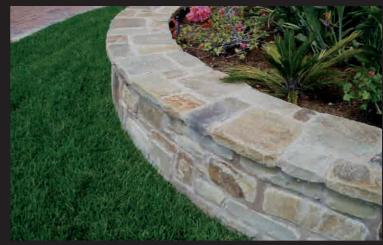

## **KULLY CHAHA NATIVE STONE**

The elegant beauty of natural stone adds a real dimension to any application. If you seek to establish a unique ambiance then natural stone veneers produced by Kully Chaha Native Stone should be your choice. Kully Chaha is the exclusive supplier of "Cameron Stone". Our multi-blend colors of rich browns, tans, buffs, black and reddish tones add warmth and vibrancy to any project, inside or out. All Kully Chaha thin veneers are cut from natural stone produced from our quarries in eastern Oklahoma and provide a light weight, ease of installation and cost saving alternative to traditional stone veneers, while meeting industry standards for thickness and weight.

And, very importantly, we have the distinct advantage of being the only thin veneer stone supplier with full service capability. We can provide matching patio, wall cap, pool coping, pavers, mantels, ledge stone, hearth stone, lintels, boulders and more.