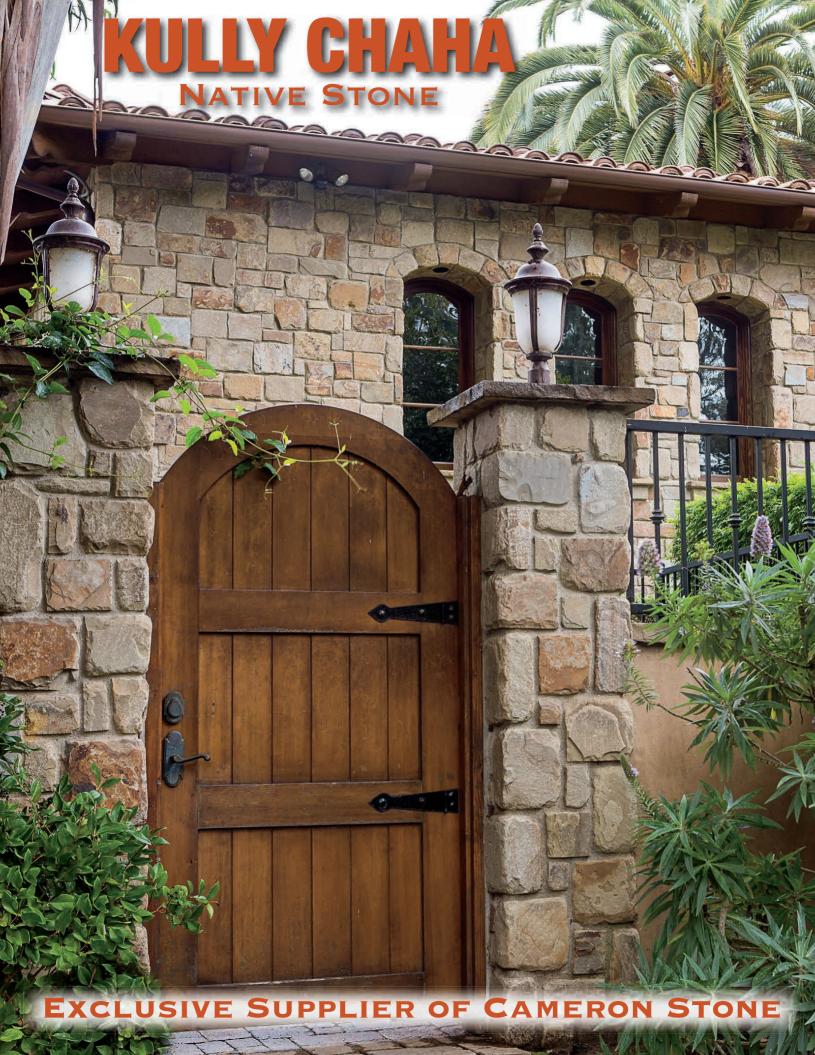

## **KULLY CHAHA NATIVE STONE**

The elegant beauty of natural stone adds a real dimension to any application. If you seek to establish a unique ambiance then natural stone veneers produced by Kully Chaha Native Stone should be your choice. Kully Chaha is the exclusive supplier of "Cameron Stone". Our multi-blend colors of rich browns, tans, buffs, black and reddish tones add warmth and vibrancy to any project, inside or out. All Kully Chaha thin veneers are cut from natural stone produced from our quarries in eastern Oklahoma and provide a light weight, ease of installation and cost saving alternative to traditional stone veneers, while meeting industry standards for thickness and weight.

And, very importantly, we have the distinct advantage of being the only thin veneer stone supplier with full service capability. We can provide matching patio, wall cap, pool coping, pavers, mantels, ledge stone, hearth stone, lintels, boulders and more.

## KULLY CHAHA NATIVE STONE

13253 DUBOISE RD. P.O. BOX 220 + CAMERON, OKLAHOMA 74932 OFFICE: 918.654.3005 + FAX: 918.654.3003 WWW.KULLYCHAHASTONE.COM