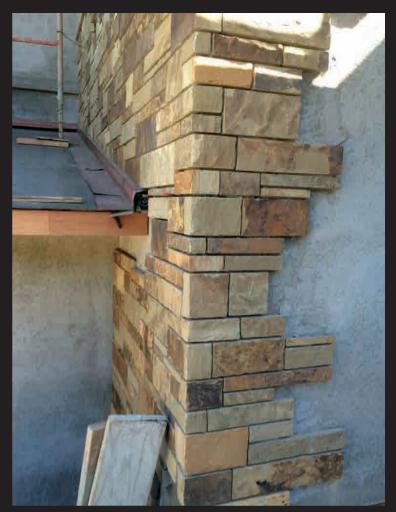

## **KULLY CHAHA NATIVE STONE**

The elegant beauty of natural stone adds a real dimension to any application. If you seek to establish a unique ambiance then natural stone veneers produced by Kully Chaha Native Stone should be your choice. Kully Chaha is the exclusive supplier of "Cameron Stone". Our multi-blend colors of rich browns, tans, buffs, black and reddish tones add warmth and vibrancy to any project, inside or out. All Kully Chaha thin veneers are cut from natural stone produced from our quarries in eastern Oklahoma and provide a light weight, ease of installation and cost saving alternative to traditional stone veneers, while meeting industry standards for thickness and weight.

And, very importantly, we have the distinct advantage of being the only thin veneer stone supplier with full service capability. We can provide matching patio, wall cap, pool coping, pavers, mantels, ledge stone, hearth stone, lintels, boulders and more.