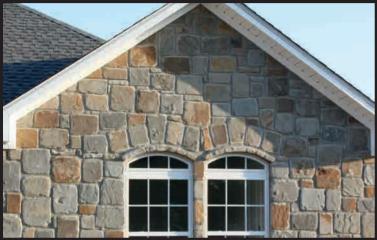

## **KULLY CHAHA NATIVE STONE**

The elegant beauty of natural stone adds a real dimension to any application. If you seek to establish a unique ambiance then natural stone veneers produced by Kully Chaha Native Stone should be your choice. Kully Chaha is the exclusive supplier of "Cameron Stone". Our multi-blend colors of rich browns, tans, buffs, black and reddish tones add warmth and vibrancy to any project, inside or out. All Kully Chaha thin veneers are cut from natural stone produced from our quarries in eastern Oklahoma and provide a light weight, ease of installation and cost saving alternative to traditional stone veneers, while meeting industry standards for thickness and weight.

And, very importantly, we have the distinct advantage of being the only thin veneer stone supplier with full service capability. We can provide matching patio, wall cap, pool coping, pavers, mantels, ledge stone, hearth stone, lintels, boulders and more.