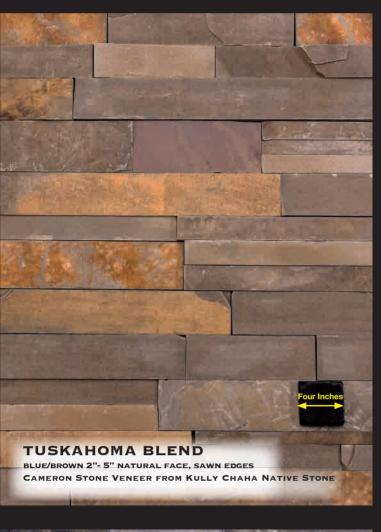

## **KULLY CHAHA NATIVE STONE**

The elegant beauty of natural stone adds a real dimension to any application. If you seek to establish a unique ambiance then natural stone veneers produced by Kully Chaha Native Stone should be your choice. Kully Chaha is the exclusive supplier of "Cameron Stone". Our multi-blend colors of rich browns, tans, buffs, black and reddish tones add warmth and vibrancy to any project, inside or out. All Kully Chaha thin veneers are cut from natural stone produced from our quarries in eastern Oklahoma and provide a light weight, ease of installation and cost saving alternative to traditional stone veneers, while meeting industry standards for thickness and weight.

And, very importantly, we have the distinct advantage of being the only thin veneer stone supplier with full service capability. We can provide matching patio, wall cap, pool coping, pavers, mantels, ledge stone, hearth stone, lintels, boulders and more.