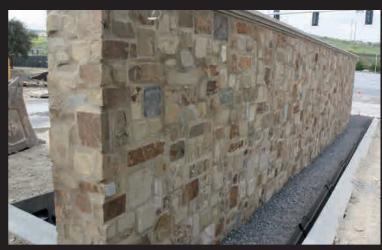

## **KULLY CHAHA NATIVE STONE**

The elegant beauty of natural stone adds a real dimension to any application. If you seek to establish a unique ambiance then natural stone veneers produced by Kully Chaha Native Stone should be your choice. Kully Chaha is the exclusive supplier of "Cameron Stone". Our multi-blend colors of rich browns, tans, buffs, black and reddish tones add warmth and vibrancy to any project, inside or out. All Kully Chaha thin veneers are cut from natural stone produced from our quarries in eastern Oklahoma and provide a light weight, ease of installation and cost saving alternative to traditional stone veneers, while meeting industry standards for thickness and weight.

And, very importantly, we have the distinct advantage of being the only thin veneer stone supplier with full service capability. We can provide matching patio, wall cap, pool coping, pavers, mantels, ledge stone, hearth stone, lintels, boulders and more.