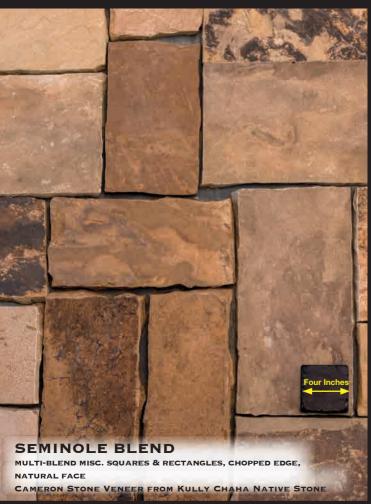

## **KULLY CHAHA NATIVE STONE**

The elegant beauty of natural stone adds a real dimension to any application. If you seek to establish a unique ambiance then natural stone veneers produced by Kully Chaha Native Stone should be your choice. Kully Chaha is the exclusive supplier of "Cameron Stone". Our multi-blend colors of rich browns, tans, buffs, black and reddish tones add warmth and vibrancy to any project, inside or out. All Kully Chaha thin veneers are cut from natural stone produced from our quarries in eastern Oklahoma and provide a light weight, ease of installation and cost saving alternative to traditional stone veneers, while meeting industry standards for thickness and weight.