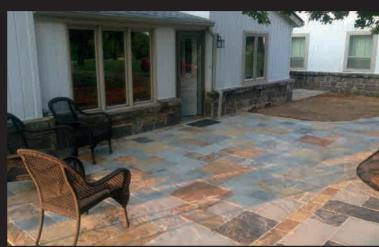

## **KULLY CHAHA NATIVE STONE**

The elegant beauty of natural stone adds a real dimension to any application. If you seek to establish a unique ambiance then natural stone veneers produced by Kully Chaha Native Stone should be your choice. Kully Chaha is the exclusive supplier of "Cameron Stone". Our multi-blend colors of rich browns, tans, buffs, black and reddish tones add warmth and vibrancy to any project, inside or out. All Kully Chaha thin veneers are cut from natural stone produced from our quarries in eastern Oklahoma and provide a light weight, ease of installation and cost saving alternative to traditional stone veneers, while meeting industry standards for thickness and weight.

And, very importantly, we have the distinct advantage of being the only thin veneer stone supplier with full service capability. We can provide matching patio, wall cap, pool coping, pavers, mantels, ledge stone, hearth stone, lintels, boulders and more.