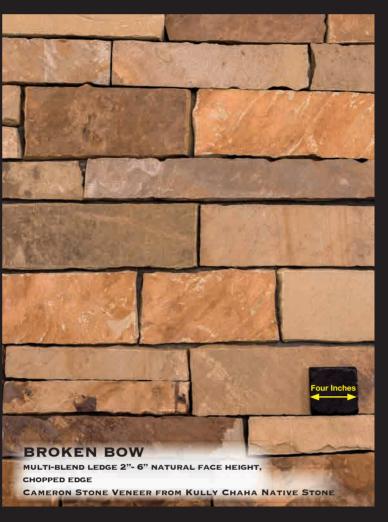

## **KULLY CHAHA NATIVE STONE**

The elegant beauty of natural stone adds a real dimension to any application. If you seek to establish a unique ambiance then natural stone veneers produced by Kully Chaha Native Stone should be your choice. Kully Chaha is the exclusive supplier of "Cameron Stone". Our multi-blend colors of rich browns, tans, buffs, black and reddish tones add warmth and vibrancy to any project, inside or out. All Kully Chaha thin veneers are cut from natural stone produced from our quarries in eastern Oklahoma and provide a light weight, ease of installation and cost saving alternative to traditional stone veneers, while meeting industry standards for thickness and weight.