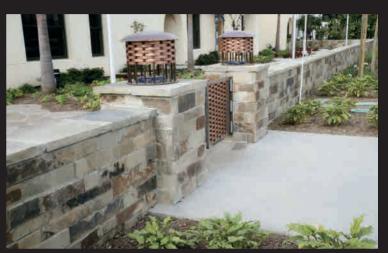

## **KULLY CHAHA NATIVE STONE**

The elegant beauty of natural stone adds a real dimension to any application. If you seek to establish a unique ambiance then natural stone veneers produced by Kully Chaha Native Stone should be your choice. Kully Chaha is the exclusive supplier of "Cameron Stone". Our multi-blend colors of rich browns, tans, buffs, black and reddish tones add warmth and vibrancy to any project, inside or out. All Kully Chaha thin veneers are cut from natural stone produced from our quarries in eastern Oklahoma and provide a light weight, ease of installation and cost saving alternative to traditional stone veneers, while meeting industry standards for thickness and weight.

And, very importantly, we have the distinct advantage of being the only thin veneer stone supplier with full service capability. We can provide matching patio, wall cap, pool coping, pavers, mantels, ledge stone, hearth stone, lintels, boulders and more.