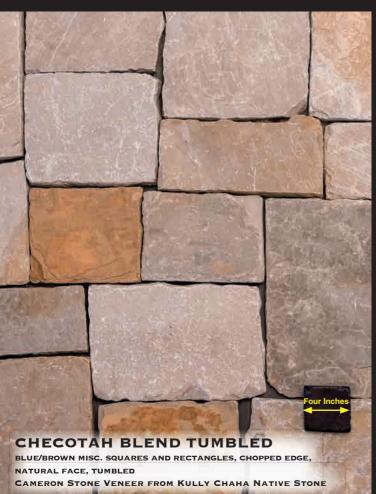

## **KULLY CHAHA NATIVE STONE**

The elegant beauty of natural stone adds a real dimension to any application. If you seek to establish a unique ambiance then natural stone veneers produced by Kully Chaha Native Stone should be your choice. Kully Chaha is the exclusive supplier of "Cameron Stone". Our multi-blend colors of rich browns, tans, buffs, black and reddish tones add warmth and vibrancy to any project, inside or out. All Kully Chaha thin veneers are cut from natural stone produced from our quarries in eastern Oklahoma and provide a light weight, ease of installation and cost saving alternative to traditional stone veneers, while meeting industry standards for thickness and weight.