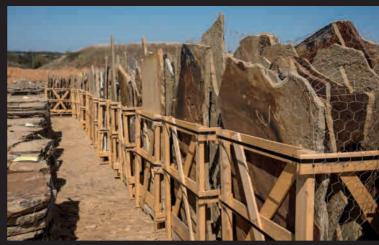

## **KULLY CHAHA NATIVE STONE**

The elegant beauty of natural stone adds a real dimension to any application. If you seek to establish a unique ambiance then natural stone veneers produced by Kully Chaha Native Stone should be your choice. Kully Chaha is the exclusive supplier of "Cameron Stone". Our multi-blend colors of rich browns, tans, buffs, black and reddish tones add warmth and vibrancy to any project, inside or out. All Kully Chaha thin veneers are cut from natural stone produced from our quarries in eastern Oklahoma and provide a light weight, ease of installation and cost saving alternative to traditional stone veneers, while meeting industry standards for thickness and weight.