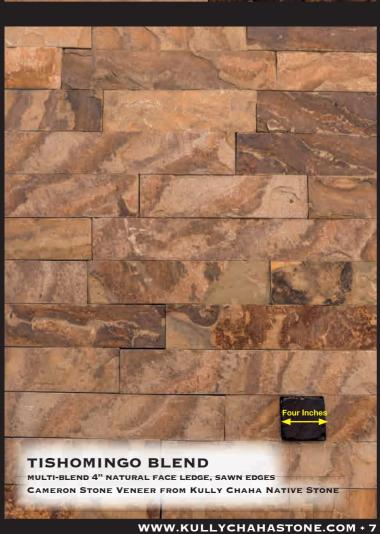

## **KULLY CHAHA NATIVE STONE**

The elegant beauty of natural stone adds a real dimension to any application. If you seek to establish a unique ambiance then natural stone veneers produced by Kully Chaha Native Stone should be your choice. Kully Chaha is the exclusive supplier of "Cameron Stone". Our multi-blend colors of rich browns, tans, buffs, black and reddish tones add warmth and vibrancy to any project, inside or out. All Kully Chaha thin veneers are cut from natural stone produced from our quarries in eastern Oklahoma and provide a light weight, ease of installation and cost saving alternative to traditional stone veneers, while meeting industry standards for thickness and weight.