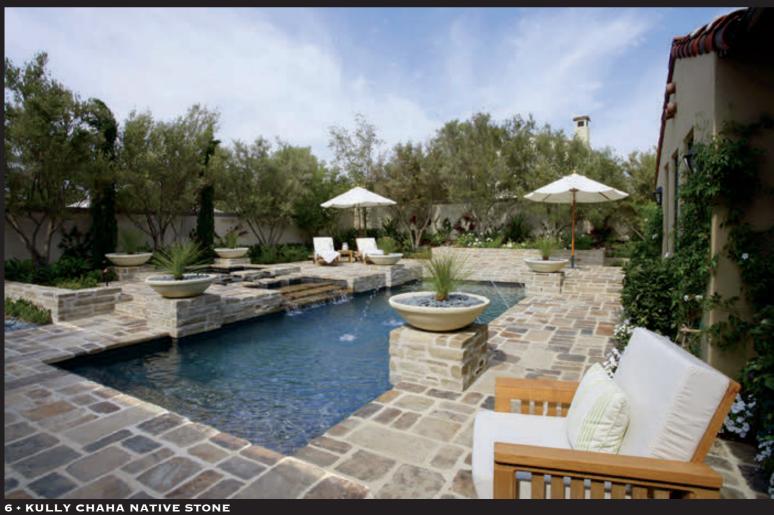

## **KULLY CHAHA NATIVE STONE**

The elegant beauty of natural stone adds a real dimension to any application. If you seek to establish a unique ambiance then natural stone veneers produced by Kully Chaha Native Stone should be your choice. Kully Chaha is the exclusive supplier of "Cameron Stone". Our multi-blend colors of rich browns, tans, buffs, black and reddish tones add warmth and vibrancy to any project, inside or out. All Kully Chaha thin veneers are cut from natural stone produced from our quarries in eastern Oklahoma and provide a light weight, ease of installation and cost saving alternative to traditional stone veneers, while meeting industry standards for thickness and weight.

And, very importantly, we have the distinct advantage of being the only thin veneer stone supplier with full service capability. We can provide matching patio, wall cap, pool coping, pavers, mantels, ledge stone, hearth stone, lintels, boulders and more.