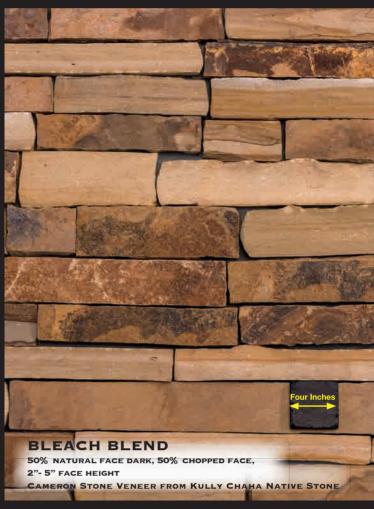

## **KULLY CHAHA NATIVE STONE**

The elegant beauty of natural stone adds a real dimension to any application. If you seek to establish a unique ambiance then natural stone veneers produced by Kully Chaha Native Stone should be your choice. Kully Chaha is the exclusive supplier of "Cameron Stone". Our multi-blend colors of rich browns, tans, buffs, black and reddish tones add warmth and vibrancy to any project, inside or out. All Kully Chaha thin veneers are cut from natural stone produced from our quarries in eastern Oklahoma and provide a light weight, ease of installation and cost saving alternative to traditional stone veneers, while meeting industry standards for thickness and weight.