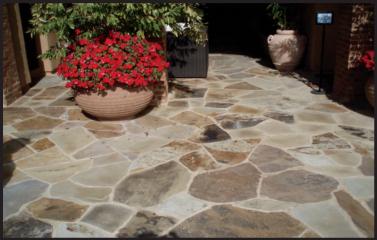

## **KULLY CHAHA NATIVE STONE**

The elegant beauty of natural stone adds a real dimension to any application. If you seek to establish a unique ambiance then natural stone veneers produced by Kully Chaha Native Stone should be your choice. Kully Chaha is the exclusive supplier of "Cameron Stone". Our multi-blend colors of rich browns, tans, buffs, black and reddish tones add warmth and vibrancy to any project, inside or out. All Kully Chaha thin veneers are cut from natural stone produced from our quarries in eastern Oklahoma and provide a light weight, ease of installation and cost saving alternative to traditional stone veneers, while meeting industry standards for thickness and weight.