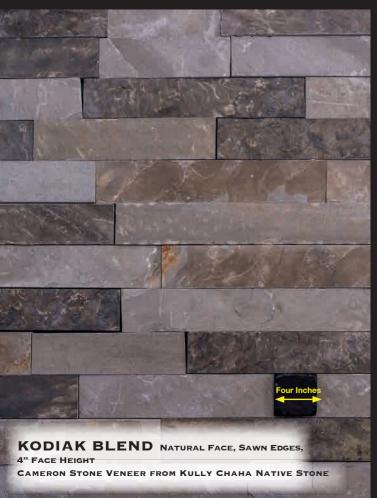

## **KULLY CHAHA NATIVE STONE**

The elegant beauty of natural stone adds a real dimension to any application. If you seek to establish a unique ambiance then natural stone veneers produced by Kully Chaha Native Stone should be your choice. Kully Chaha is the exclusive supplier of "Cameron Stone". Our multi-blend colors of rich browns, tans, buffs, black and reddish tones add warmth and vibrancy to any project, inside or out. All Kully Chaha thin veneers are cut from natural stone produced from our quarries in eastern Oklahoma and provide a light weight, ease of installation and cost saving alternative to traditional stone veneers, while meeting industry standards for thickness and weight.