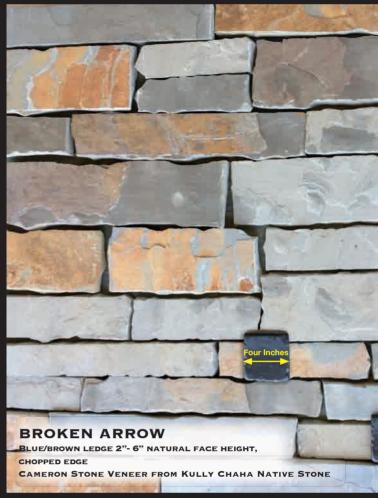

## **KULLY CHAHA NATIVE STONE**

The elegant beauty of natural stone adds a real dimension to any application. If you seek to establish a unique ambiance then natural stone veneers produced by Kully Chaha Native Stone should be your choice. Kully Chaha is the exclusive supplier of "Cameron Stone". Our multi-blend colors of rich browns, tans, buffs, black and reddish tones add warmth and vibrancy to any project, inside or out. All Kully Chaha thin veneers are cut from natural stone produced from our quarries in eastern Oklahoma and provide a light weight, ease of installation and cost saving alternative to traditional stone veneers, while meeting industry standards for thickness and weight.