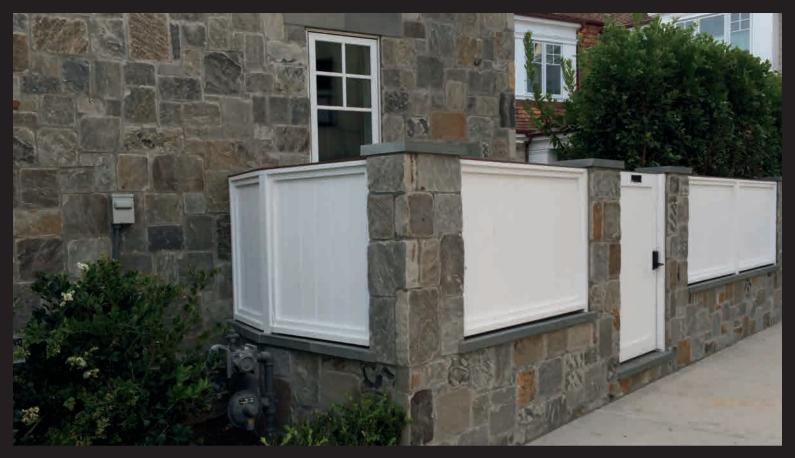

## **KULLY CHAHA NATIVE STONE**

The elegant beauty of natural stone adds a real dimension to any application. If you seek to establish a unique ambiance then natural stone veneers produced by Kully Chaha Native Stone should be your choice. Kully Chaha is the exclusive supplier of "Cameron Stone". Our multi-blend colors of rich browns, tans, buffs, black and reddish tones add warmth and vibrancy to any project, inside or out. All Kully Chaha thin veneers are cut from natural stone produced from our quarries in eastern Oklahoma and provide a light weight, ease of installation and cost saving alternative to traditional stone veneers, while meeting industry standards for thickness and weight.

And, very importantly, we have the distinct advantage of being the only thin veneer stone supplier with full service capability. We can provide matching patio, wall cap, pool coping, pavers, mantels, ledge stone, hearth stone, lintels, boulders and more.