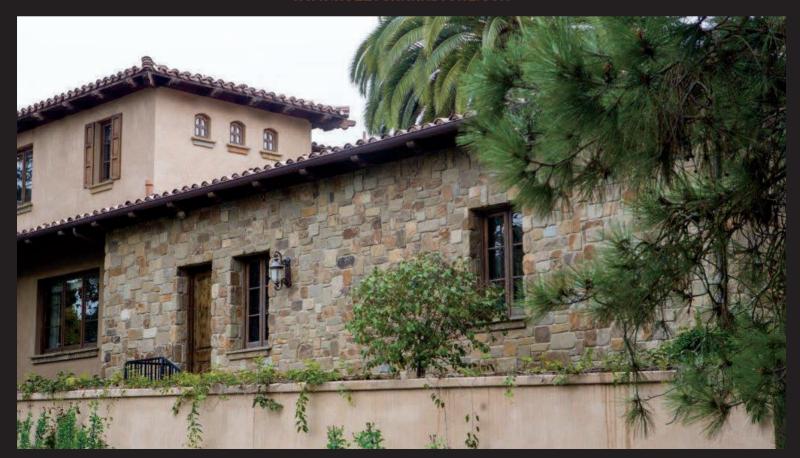

## **KULLY CHAHA NATIVE STONE**

The elegant beauty of natural stone adds a real dimension to any application. If you seek to establish a unique ambiance then natural stone veneers produced by Kully Chaha Native Stone should be your choice. Kully Chaha is the exclusive supplier of "Cameron Stone". Our multi-blend colors of rich browns, tans, buffs, black and reddish tones add warmth and vibrancy to any project, inside or out. All Kully Chaha thin veneers are cut from natural stone produced from our quarries in eastern Oklahoma and provide a light weight, ease of installation and cost saving alternative to traditional stone veneers, while meeting industry standards for thickness and weight.

And, very importantly, we have the distinct advantage of being the only thin veneer stone supplier with full service capability. We can provide matching patio, wall cap, pool coping, pavers, mantels, ledge stone, hearth stone, lintels, boulders and more.