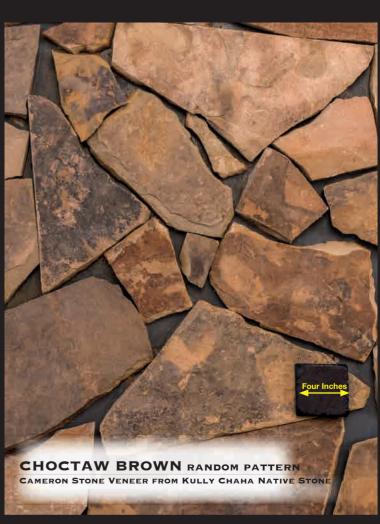

exclusive supplier of "Cameron Stone". Our multi-blend colors of rich browns, tans, buffs, black and reddish tones add warmth and vibrancy to any project, inside or out. All Kully Chaha thin veneers are cut from natural stone produced from our quarries in eastern Oklahoma and provide a light weight, ease of installation and cost saving alternative to traditional stone veneers, while meeting industry standards for thickness and weight.

And, very importantly, we have the distinct advantage of being the only thin veneer stone supplier with full service capability. We can provide matching patio, wall cap, pool coping, pavers, mantels, ledge stone, hearth stone, lintels, boulders and more.























































8 + KULLY CHAHA NATIVE STONE























10 - KULLY CHAHA NATIVE STONE













## KULLY CHAHA NATIVE STONE

13253 DUBOISE RD. P.O. BOX 220 + CAMERON, OKLAHOMA 74932 OFFICE: 918.654.3005 + FAX: 918.654.3003 WWW.KULLYCHAHASTONE.COM